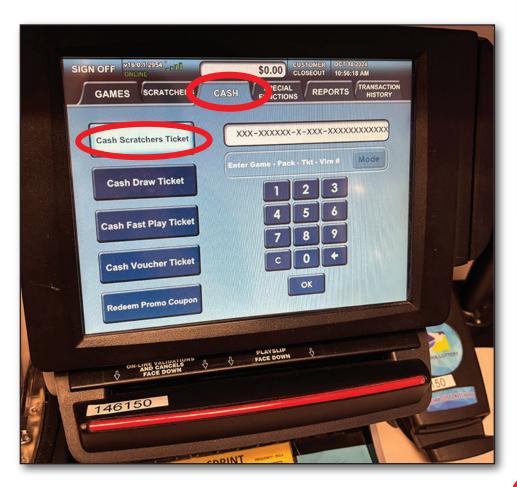

## **How to Cash Scratchers**

## **Options:**

- 1. QR code on bottom right front of ticket
- 2. 3-digit box
  - a. Scan the large barcode on the back of the ticket, then scratch the front and enter numbers in the 3-digit box after scanning the back barcode.
- 3. Manually cashing of Scratchers:
  - a. Select the Cash tab on WAVE terminal
  - b. Select Cash Scratchers Ticket
  - c. Enter all the numbers located on back of ticket
  - d. Enter all the numbers on the front