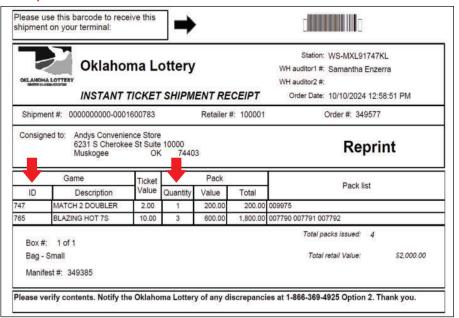

# **Receiving a Manifest**

### How to receive a shipment into your inventory

This only receives the packs into your inventory. This does not begin your ticker to pay.

- 1. Each shipment should come with a manifest. (Paper in shipment) The manifest will contain ticket information for packs in that shipment.
- 2. Check game ID and quantity.
- 3. Verify pack information.
- 4. Go to Scratchers tab on terminal and click receive manifest.
- 5. Scan barcode at top right of manifest.
- 6. You have now received these packs into your inventory.

#### **Example of Manifest**