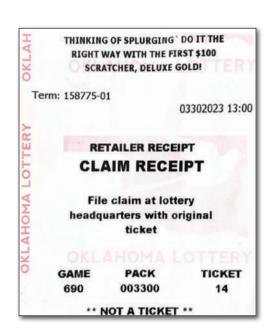

## **Claims Department**

If a ticket is scanned and the terminal says "File Claim at Lottery," the player will need to cash their ticket through the Oklahoma Lottery directly. The player can visit lottery.ok.gov or call 405-522-7731 to learn how to complete this process.